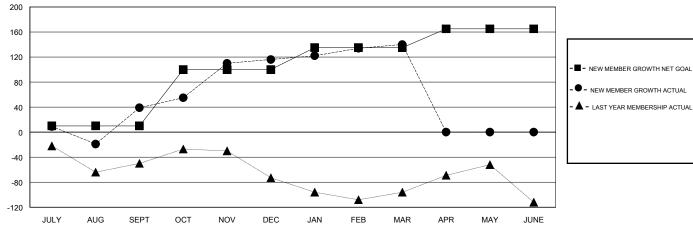

### GOALS AND ACTUAL MEMBERS CUMULATIVE

| DROPPED CLUBS: 5  DROPPED MEMBERS |    | 25 CLUBS OF 81 ADDED 1 OR MORE NEW MEMBERS | GENDER DISTRIBUTION           MALE         1,123 (80.33%)           FEMALE         275 (19.67%) |  |     |
|-----------------------------------|----|--------------------------------------------|-------------------------------------------------------------------------------------------------|--|-----|
| DECEASED                          | 0  | CLICK HERE FOR CUMULATIVE                  | TOTAL FAMILY UNIT MEMBERS                                                                       |  | 194 |
| CLUB CANCELLED 58 OTHER 36        |    | MEMBERSHIP DATA                            | FAMILY MEMBERS PAYING HALF DUES                                                                 |  | 134 |
| TOTAL                             | 94 |                                            | Dues                                                                                            |  |     |